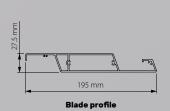

## New in

Available construction/blades colours:

RAL 7016 mat

180 mm 150 mm

RAL 9016 mat

180 mm 150 mm

| Electric drive        | yes                               |
|-----------------------|-----------------------------------|
| Available projection  | 3.40 m   3.85 m   4.30 m   4.75 m |
| Fixed width           | 3.5 m                             |
| Height in the recess  | 2.5 m                             |
| Water drainage system | yes                               |