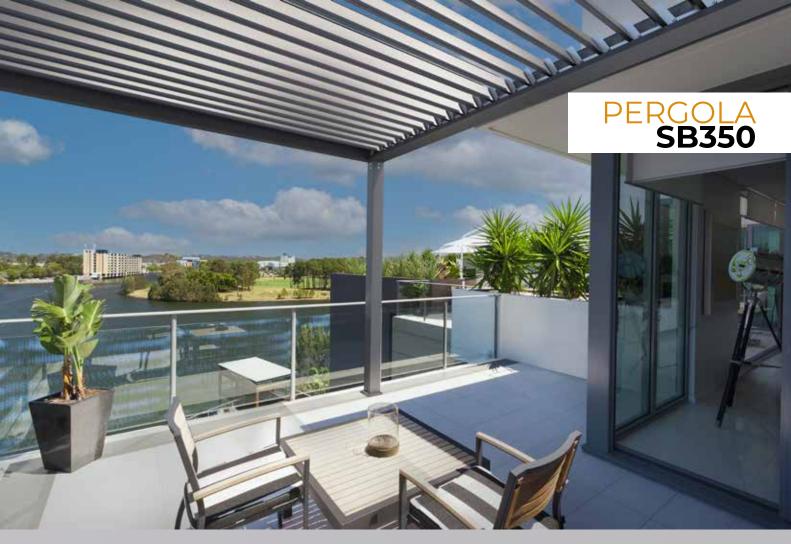

## New in

Available construction/blades colours:

RAL 7016 mat

180 mm 150 mm

RAL 9016 mat

180 mm 150 mm

| Electric drive        | yes                               |
|-----------------------|-----------------------------------|
| Available projection  | 3.40 m   3.85 m   4.30 m   4.75 m |
| Fixed width           | 3.5 m                             |
| Height in the recess  | 2.5 m                             |
| Water drainage system | yes                               |

## **Properties:**

- System available in fixed dimensions acc. to the table
- Only free-standing version available
- Blade rotation angle 120°
- Possibility to choose blades and construction in two available colours
- It is not possible to paint in other colours
- Blade drive unit hidden in the beam
- The upper chamber with a revision allows convenient distribution of electric installation
- The set includes a 24V pergola motor and a remote control
- System can be controlled via the app
- Flat blades