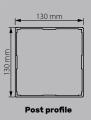

---|-----------------------------------|
| Available projection  | 3.40 m   3.85 m   4.30 m   4.75 m |
| Fixed width           | 3.5 m                             |
| Height in the recess  | 2.5 m                             |
| Water drainage system | yes                               |

## **Properties:**

- System available in fixed dimensions acc. to the table
- Only free-standing version available
- Blade rotation angle 120°
- Possibility to choose blades and construction in two available colours
- It is not possible to paint in other colours
- Blade drive unit hidden in the beam
- The upper chamber with a revision allows convenient distribution of electric installation
- The set includes a 24V pergola motor and a remote control
- System can be controlled via the app
- Flat blades







Foot