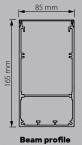

-|-----------------------------------|
| Available projection  | 3.40 m   3.85 m   4.30 m   4.75 m |
| Fixed width           | 3.5 m                             |
| Height in the recess  | 2.5 m                             |
| Water drainage system | yes                               |

## **Properties:**

- System available in fixed dimensions acc. to the table
- Only free-standing version available
- Blade rotation angle 120°
- Possibility to choose blades and construction in two available colours
- It is not possible to paint in other colours
- Blade drive unit hidden in the beam
- The upper chamber with a revision allows convenient distribution of electric installation
- The set includes a 24V pergola motor and a remote control
- System can be controlled via the app
- Flat blades







Foot